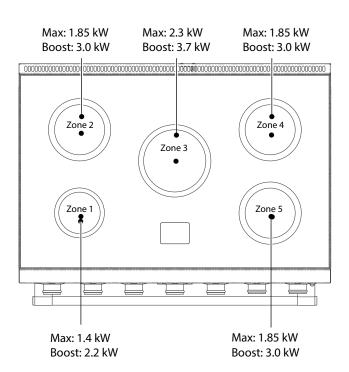

## **SPECIFICATIONS**

- · Electrical: Induction Zone: 11.1 kW (48A)
- Oven: 3.7kW (17A), 240V
- Electrical Rating: 240V (L1, L2 + N + Grd), 60Hz, 15.1 kW
- Cooktop Ratings:

Front Left: 1.4 kW (Max) 2.2 kW (Boost) Rear Left: 1.85 kW (Max) 3.0 kW (Boost) Center: 2.3 kW (Max) 3.7 kW (Boost) Front Right: 1.85 kW (Max) 3.0 kW (Boost) Rear Right: 1.85 kW (Max) 3.0 kW (Boost)

#### 5 BURNER INDUCTION COOKTOP

### FEATURES

- Professional 5 burner induction cooktop

   13 temperature settings
   One 9" 2300W burner with 3700W power boost
   Three 7" 1850W burners with 3000W power boost
   One 6" 1400W burner with 2200W power
- Cooktop constructed of durable ceramic glass that easily wipes clean
- 7 Multifunction Cooking Modes deliver dynamic cooking versatility
  - True convection Fan-Assisted Browning Thaw & Serve Convection Broiling x Warming Conventional
- · Large 4.9 cubic feet capacity fits a 25lb turkey!
- Three heavy-duty telescoping glide-out oven racks
- · Dual-pan broiler system
- · True European convection with dual-fan
- Convenient storage drawer large enough to hold oven racks
- Integrated pan recognition sensors automatically shut off cooking zone when no pan is detected
- Child safety feature locks cooktop operation from unwanted use
- Heavy duty die-cast commercial grade metal control knobs