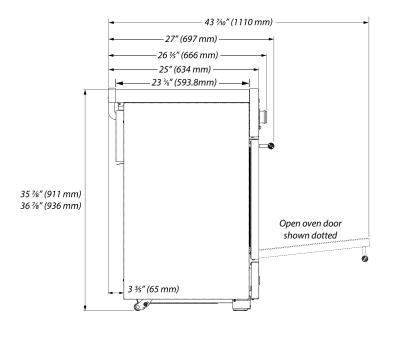

- Product Dimensions: 35 7/16"W x 26 1/5"D x 35 7/8"H
- Shipping weight (lbs): 449lbs (includes range, crate & pallet)