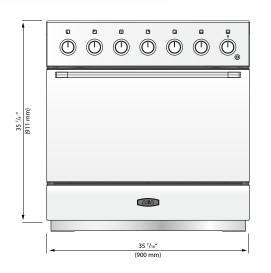

- Product Dimensions: 35 7/16"W x 26 1/5"D x 35 7/8"H
- Shipping weight (lbs): 449lbs (includes range, crate & pallet)