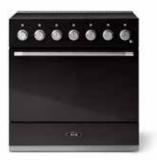

# 36" MERCURY INDUCTION RANGE

(† 💙 🖗 🗖 🎯 AGArangeusa.com

> MODEL: AMC36IN MSRP: \$6,469

The AGA Mercury range is known for its bold design, contemporary details, zero-clearance facade and mod style cooking controls. It is truly a statement piece in any luxury kitchen.

Designed and built in the UK, this range is a technical masterpiece, the embodiment of exquisite quality and stylish, thoughtful design. Available in five sophisticated finish options, The AGA Mercury range is the perfect match for any mood or lifestyle.

## **FINISHES**

NOTE: Colors not in stock could have a 4-12 week lead time (check for availability)

'Midnight Sky'

STAINLESS STEEL

ASHE BLACK

LICORICE

Forr

OYSTER Formerly "Ivory