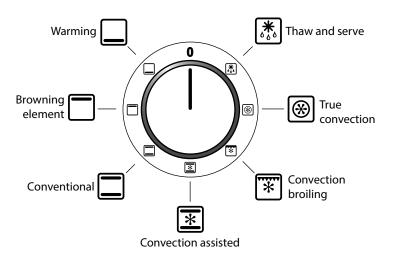

#### 7 MULTIFUNCTION COOKING MODES

### FEATURES

- Professional 5 burner induction cooktop

   13 temperature settings
   One 9" 2300W burner with 3700W power boost
   Three 7" 1850W burners with 3000W power boost
   One 6" 1400W burner with 2200W power
- Cooktop constructed of durable ceramic glass that easily wipes clean
- 7 Multifunction Cooking Modes deliver dynamic cooking versatility
  - True convection Fan-Assisted Browning Thaw & Serve Convection Broiling x Warming Conventional
- · Large 4.9 cubic feet capacity fits a 25lb turkey!
- Three heavy-duty telescoping glide-out oven racks
- · Dual-pan broiler system
- · True European convection with dual-fan
- Convenient storage drawer large enough to hold oven racks
- Integrated pan recognition sensors automatically shut off cooking zone when no pan is detected
- Child safety feature locks cooktop operation from unwanted use
- Heavy duty die-cast commercial grade metal control knobs